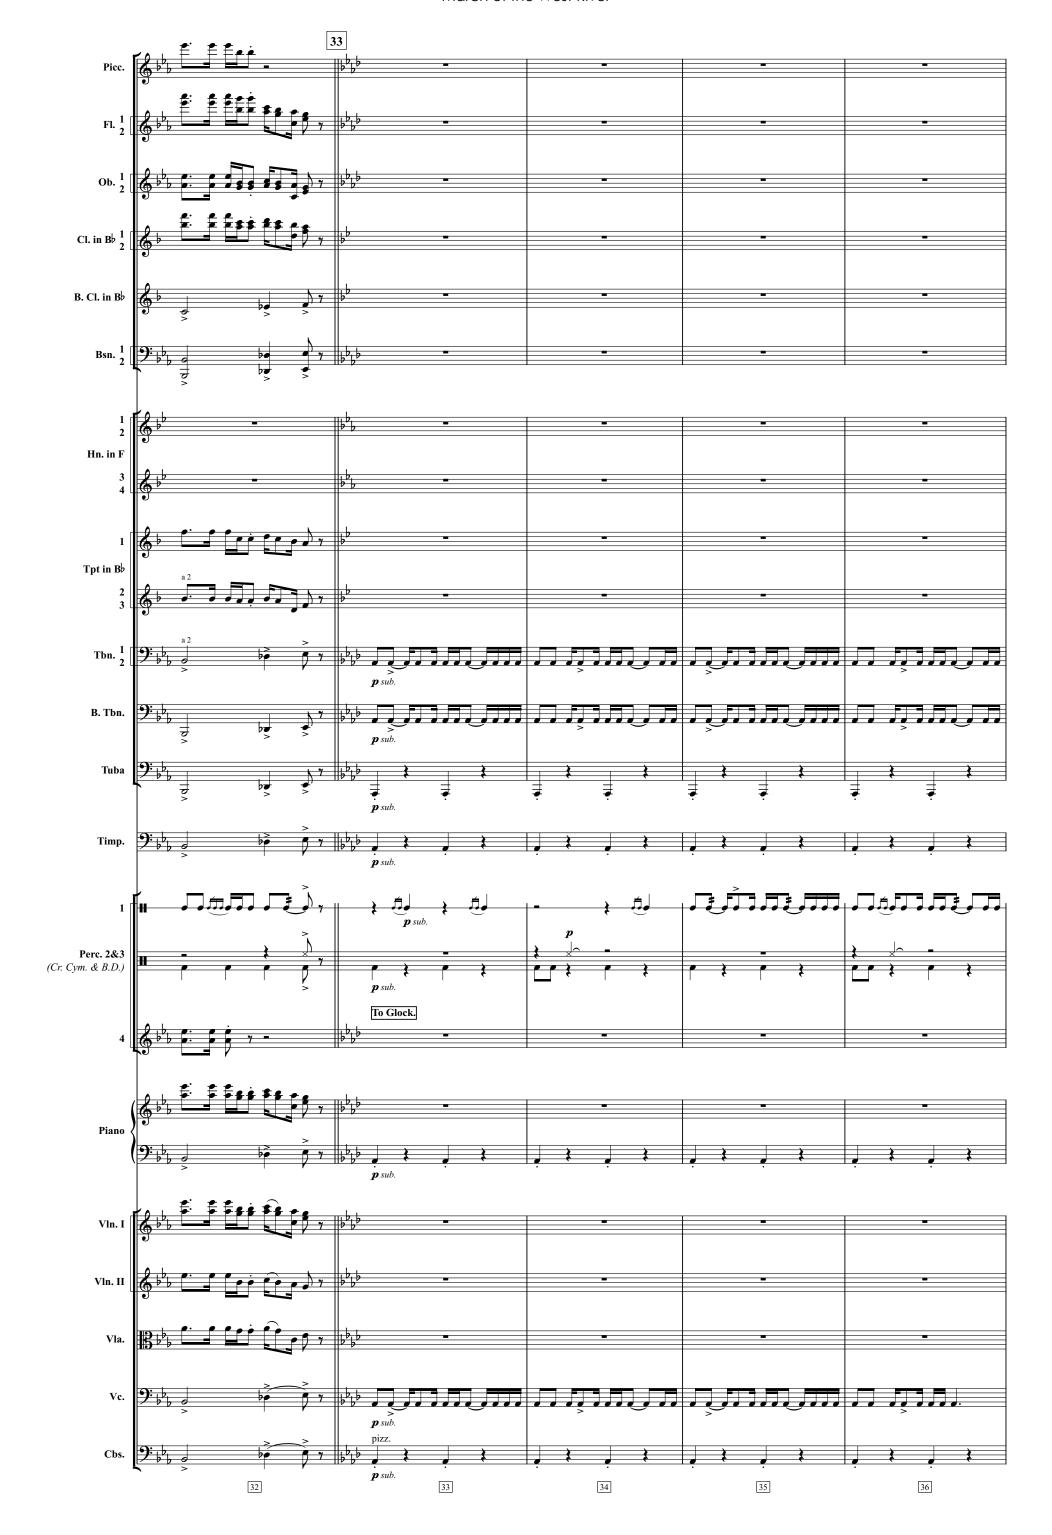

## IMAGINED ADVENTURES: March of the West River

for orchestra

MARCH OF THE WEST RIVER is the third in a series of pieces called Imagined Adventures; short, programmatic works based on childhood fantasies. This piece suggests the timeless childhood game of "Army" as played by rambunctious pre-adolescents on the streets and backyards of a typical suburban neighborhood called "West River Estates." Although it contains martial, march-like elements, they are filtered through the energy and innocence of kids.

Trumpet in Bb2

Trumpet in Bb3

Trombone 1

Trombone 2

Trombone 3

Tuba

Timpani

Percussion (4\* players)

Percussion 1: Snare Drum (\*may be doubled)

Percussion 2 & 3: Crash Cymbals and Bass Drum (shared part)

Percussion 4: Xylophone and Glockenspiel

Piano

Strings (16.14.12.10.8)