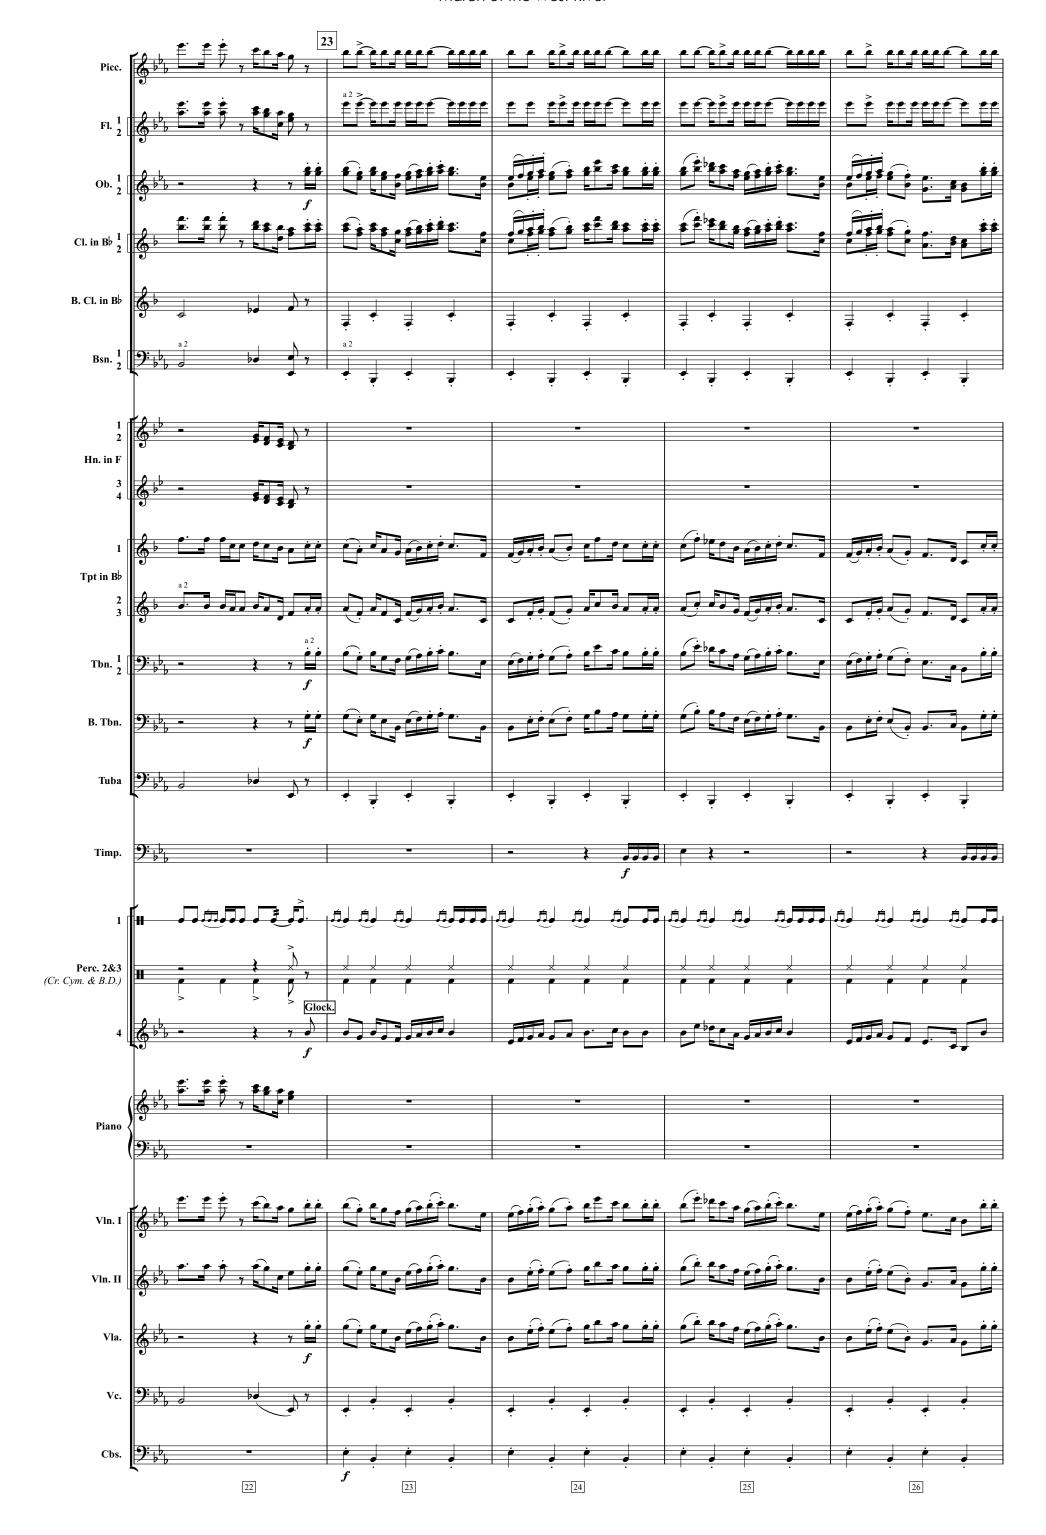

## IMAGINED ADVENTURES: March of the West River

for orchestra

MARCH OF THE WEST RIVER is the third in a series of pieces called Imagined Adventures; short, programmatic works based on childhood fantasies. This piece suggests the timeless childhood game of "Army" as played by rambunctious pre-adolescents on the streets and backyards of a typical suburban neighborhood called "West River Estates." Although it contains martial, march-like elements, they are filtered through the energy and innocence of kids.

Trumpet in Bb2

Trumpet in Bb3

Trombone 1

Trombone 2

Trombone 3

Tuba

Timpani

Percussion (4\* players)

Percussion 1: Snare Drum (\*may be doubled)

Percussion 2 & 3: Crash Cymbals and Bass Drum (shared part)

Percussion 4: Xylophone and Glockenspiel

Piano

Strings (16.14.12.10.8)