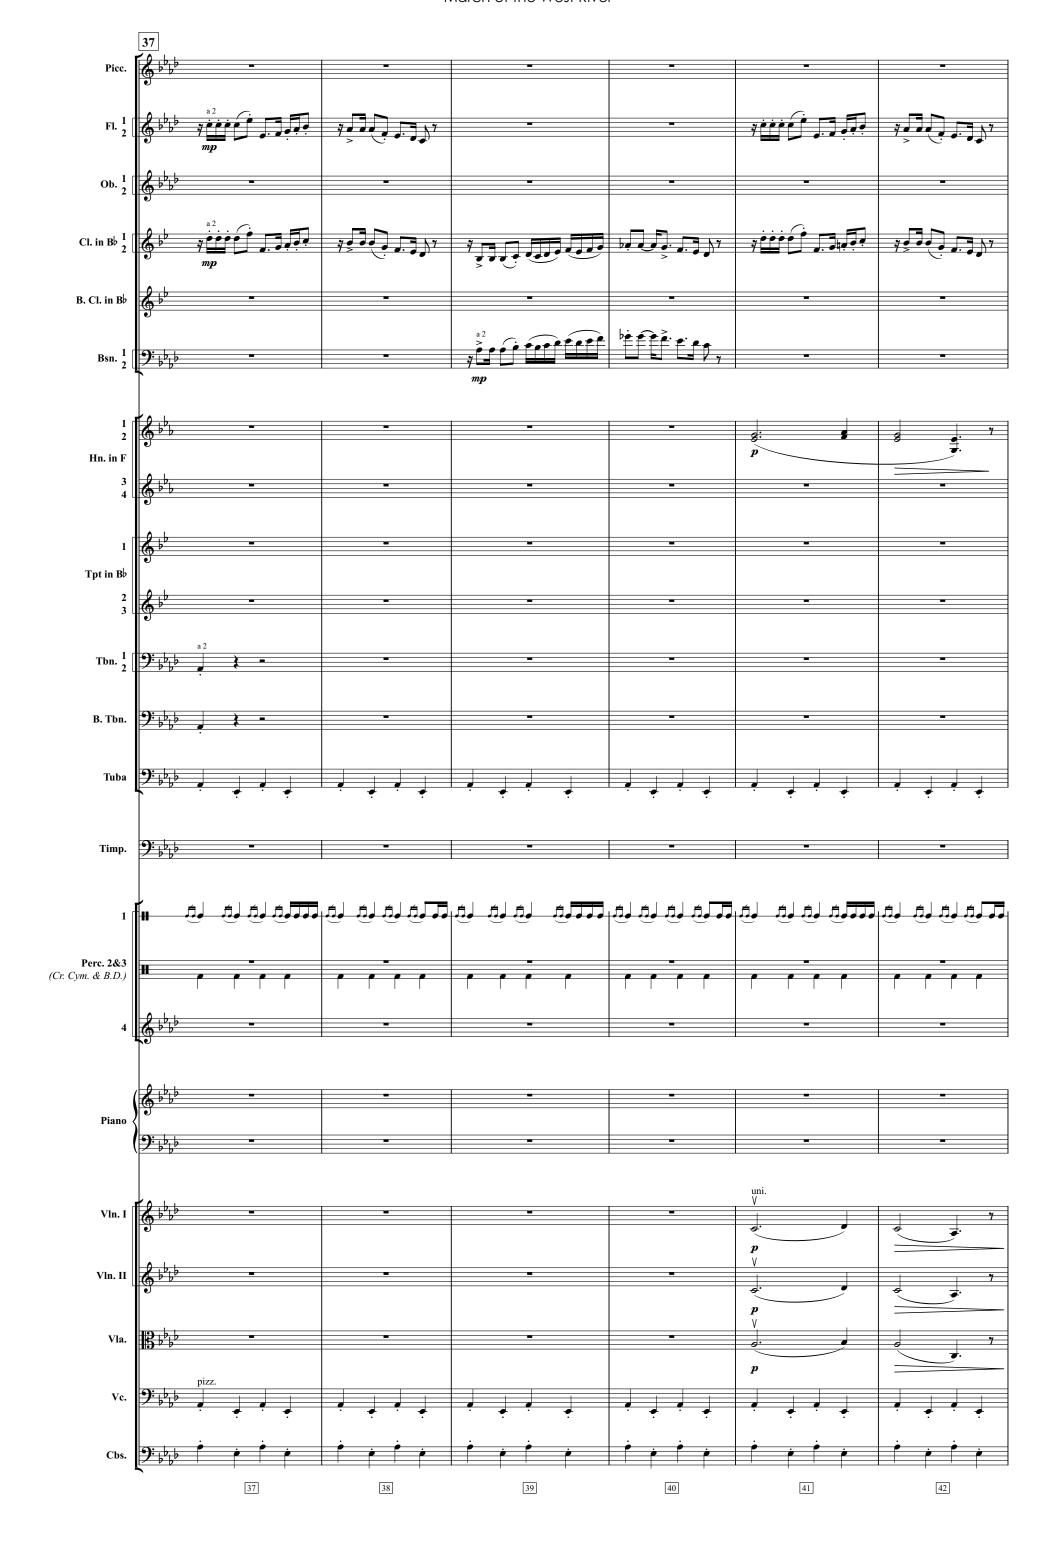

## IMAGINED ADVENTURES: March of the West River

for orchestra

MARCH OF THE WEST RIVER is the third in a series of pieces called Imagined Adventures; short, programmatic works based on childhood fantasies. This piece suggests the timeless childhood game of "Army" as played by rambunctious pre-adolescents on the streets and backyards of a typical suburban neighborhood called "West River Estates." Although it contains martial, march-like elements, they are filtered through the energy and innocence of kids.

Trumpet in Bb2

Trumpet in Bb3

Trombone 1

Trombone 2

Trombone 3

Tuba

Timpani

Percussion (4\* players)

Percussion 1: Snare Drum (\*may be doubled)

Percussion 2 & 3: Crash Cymbals and Bass Drum (shared part)

Percussion 4: Xylophone and Glockenspiel

Piano

Strings (16.14.12.10.8)