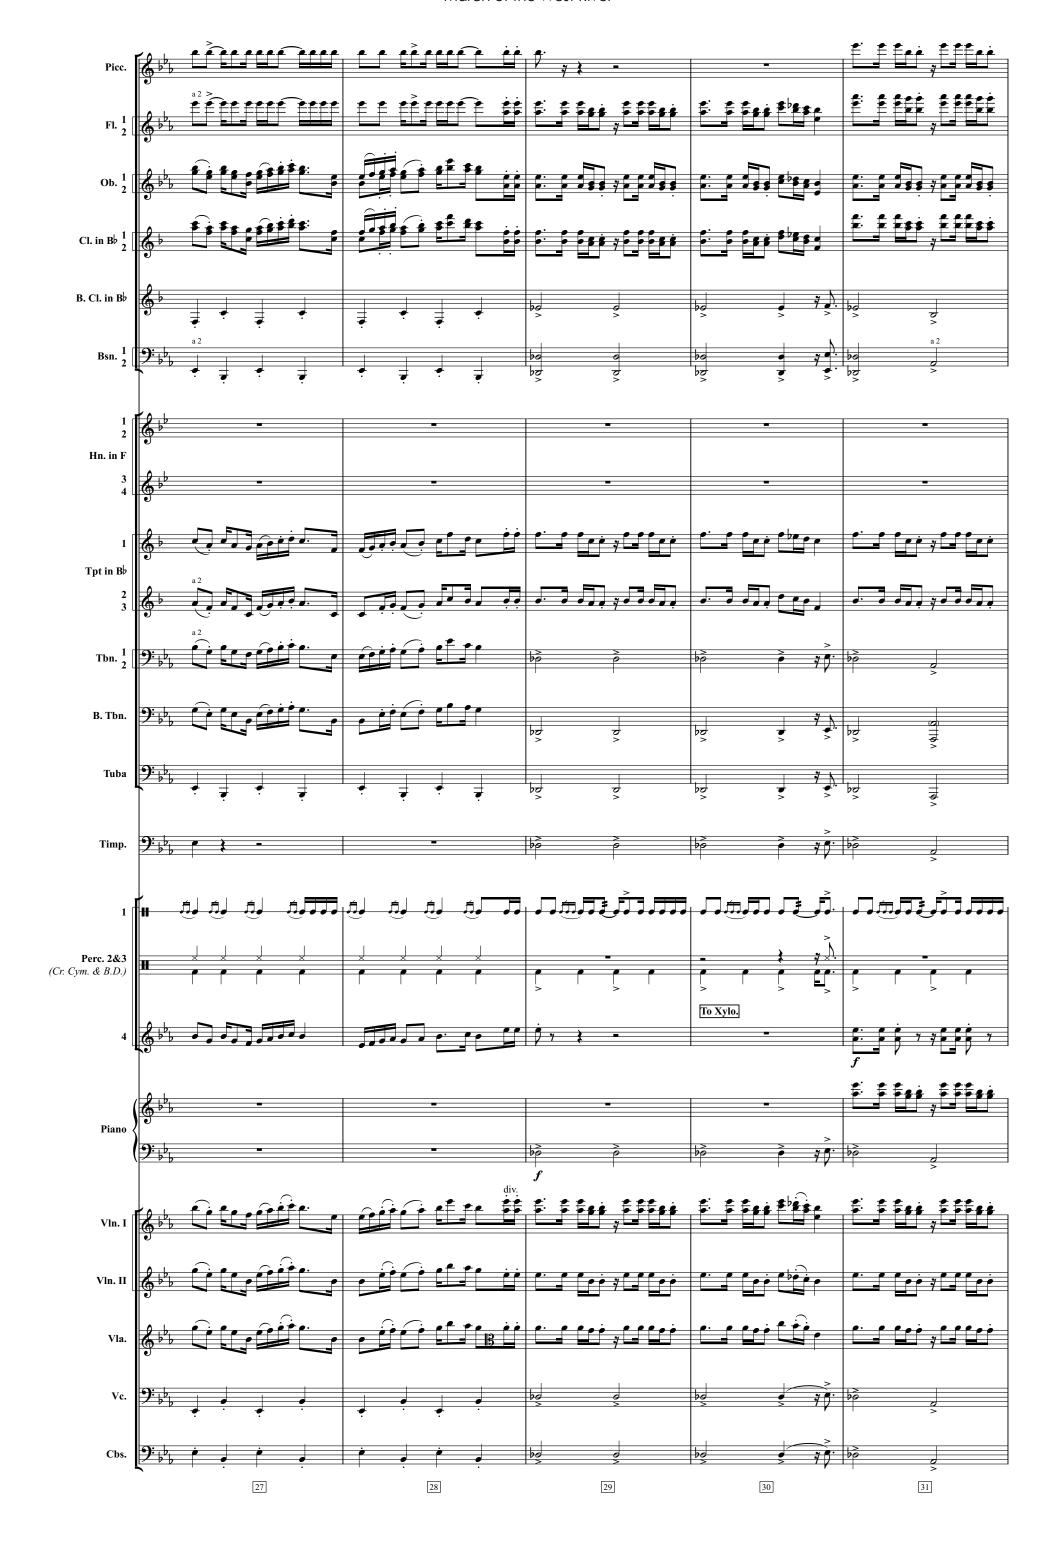

## IMAGINED ADVENTURES: March of the West River

for orchestra

MARCH OF THE WEST RIVER is the third in a series of pieces called Imagined Adventures; short, programmatic works based on childhood fantasies. This piece suggests the timeless childhood game of "Army" as played by rambunctious pre-adolescents on the streets and backyards of a typical suburban neighborhood called "West River Estates." Although it contains martial, march-like elements, they are filtered through the energy and innocence of kids.

Trumpet in Bb2

Trumpet in Bb3

Trombone 1

Trombone 2

Trombone 3

Tuba

Timpani

Percussion (4\* players)

Percussion 1: Snare Drum (\*may be doubled)

Percussion 2 & 3: Crash Cymbals and Bass Drum (shared part)

Percussion 4: Xylophone and Glockenspiel

Piano

Strings (16.14.12.10.8)