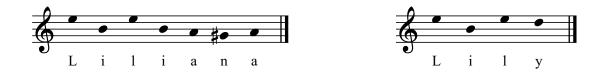

## LILY-BY

for piano solo

LILY-BY

for piano solo

LILY-BY is a lullaby dedicated to my daughter, Liliana Rose Wilt, who is seven months old as of the completion of this piece. Her name and nickname (Lily), encoded into musical notes, make up the two halves of the main theme: